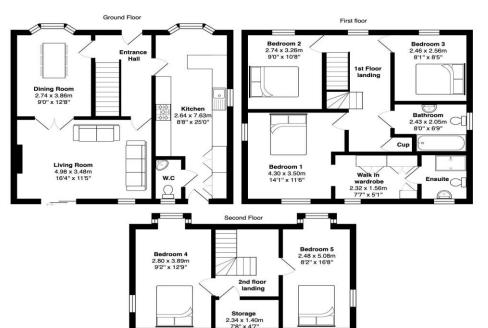

free and potentially as a turnkey purchase with contents available (separate negotiation).

Set over three floors, the ground floor accommodation comprises of a welcoming entrance hall, a dining room with large bay window and double doors lead into the spacious living room with patio doors that open out into the garden. The living room also features a natural slate cladded media wall with TV, wall mounted fire and mood lighting. The kitchen spans over 25ft in length and benefits from contemporary units with LED cabinet lighting, breakfast bar and a selection of appliances including American fridge/freezer, Cuisinemaster cooker, built in microwave, dishwasher and wine cooler. The kitchen is also equipped with Bluetooth ceiling speakers and large LED Smart tv which is included in the sale.

To the first floor are three bedrooms, the master bedroom boasting a walk-in wardrobe and an ensuite shower room and a house bathroom that is fully tiled and includes a bath with overhead shower, w.c, hand basin, electric hand-dryer and wall mounted LED mirror.

Two more double bedrooms are located on the 2nd floor along with a useful storeroom which has potential for a buyer to add Velux balcony windows to make use of the sea views (subject to the relevant permissions). Views of the Whitby Abbey and the coastline can be seen from the 4th bedroom.