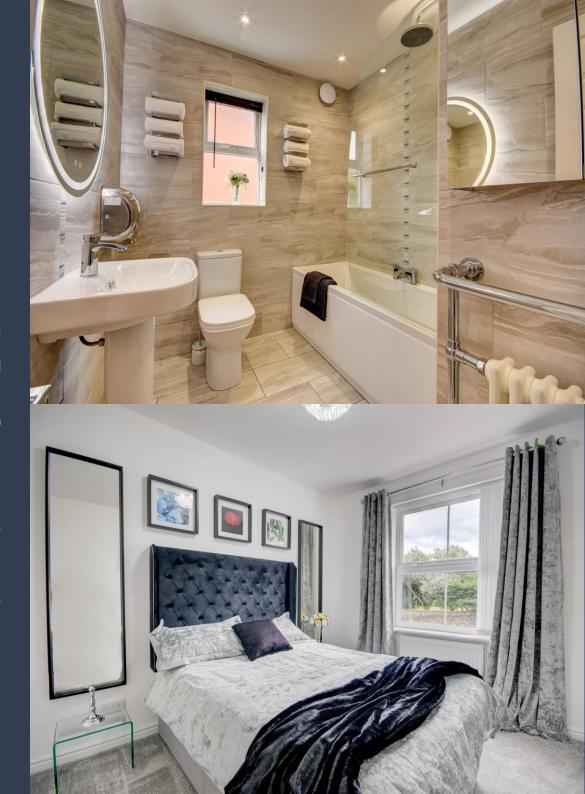

To the first floor are three bedrooms, the master bedroom boasting a walk-in wardrobe and an ensuite shower room and a house bathroom that is fully tiled and includes a bath with overhead shower, w.c, hand basin, electric hand-dryer and wall mounted LED mirror.

Two more double bedrooms are located on the 2nd floor along with a useful storeroom which has potential for a buyer to add Velux balcony windows to make use of the sea views (subject to the relevant permissions). Views of the Whitby Abbey and the coastline can be seen from the 4th bedroom.