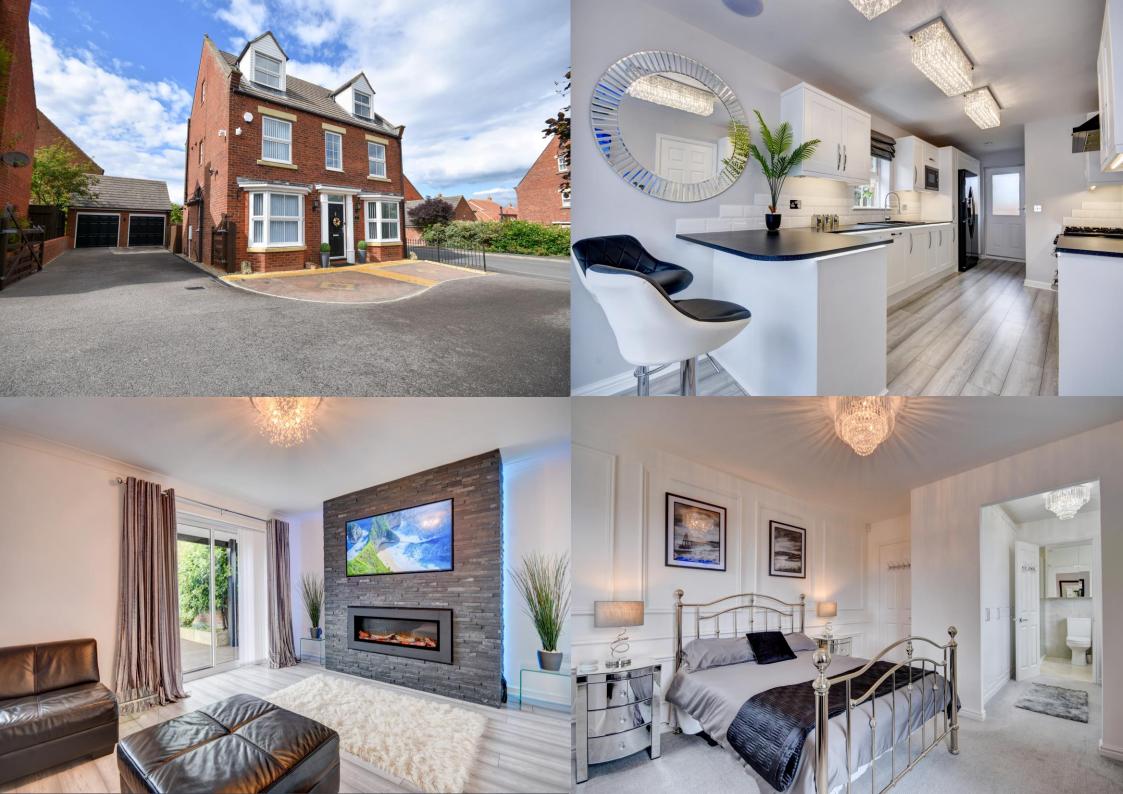

3 CHANCEL WAY, WHITBY
Guide Price £475,000

Hendersons introduce 3 Chancel Way, a detached, former show home overlooking historic Sneaton Castle. Recently fully refurbished to a standard of excellence which includes a new heating system, kitchen suite, flooring and interior redecoration throughout, the property is offered chain

free and potentially as a turnkey purchase with contents available (separate negotiation).

Set over three floors, the ground floor accommodation comprises of a welcoming entrance hall, a dining room with large bay window and double doors lead into the spacious living room with patio doors that open out into the garden. The living room also features a natural slate cladded media wall with TV, wall mounted fire and mood lighting. The kitchen spans over 25ft in length and benefits from contemporary units with LED cabinet lighting, breakfast bar and a selection of appliances including American fridge/freezer, Cuisinemaster cooker, built in microwave, dishwasher and wine cooler. The kitchen is also equipped with Bluetooth ceiling speakers and large LED Smart tv which is included in the sale.

To the first floor are three bedrooms, the master bedroom boasting a walk-in wardrobe and an ensuite shower room and a house bathroom that is fully tiled and includes a bath with overhead shower, w.c, hand basin, electric hand-dryer and wall mounted LED mirror.